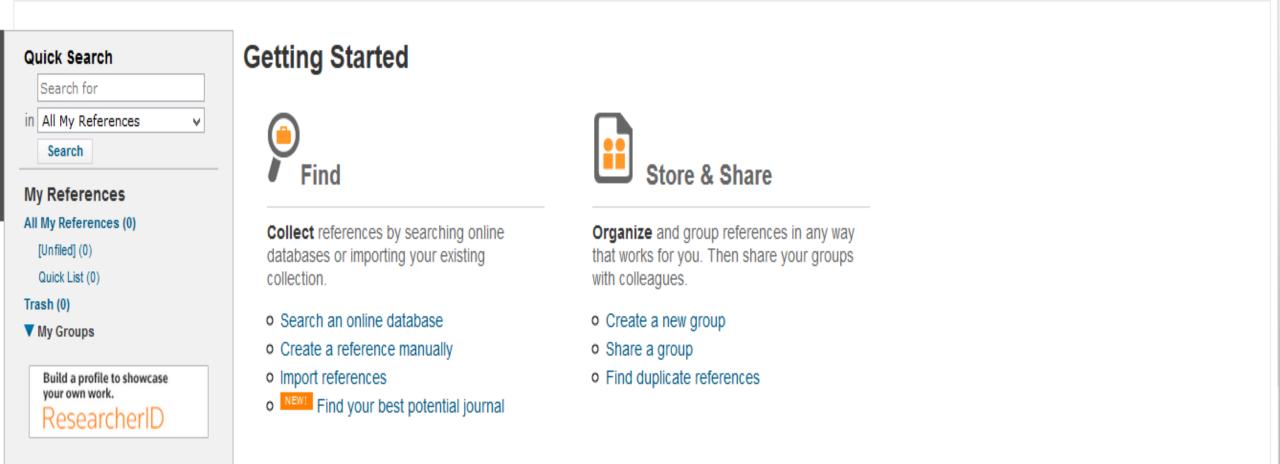

## What is EndNote? Reference management

- Mendeley: a free reference manager and an academic social network
- Zotero: a powerful, easy-to-use research tool
- **Refworks**: online bibliographic management program
- EndNote: an industry standard software tool
  - On the Windows
  - On the Web