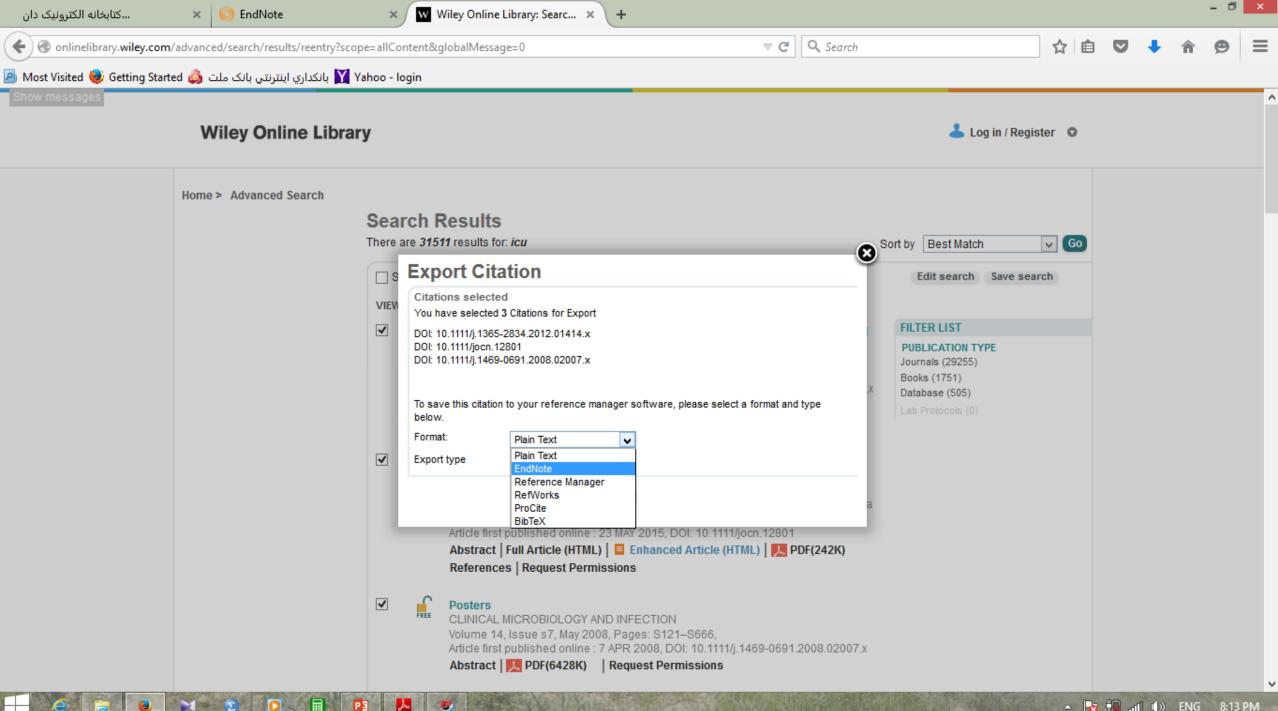

## What is EndNote? Reference management

- Mendeley: a free reference manager and an academic social network
- Zotero: a powerful, easy-to-use research tool
- **Refworks**: online bibliographic management program
- EndNote: an industry standard software tool
  - On the Windows
  - On the Web