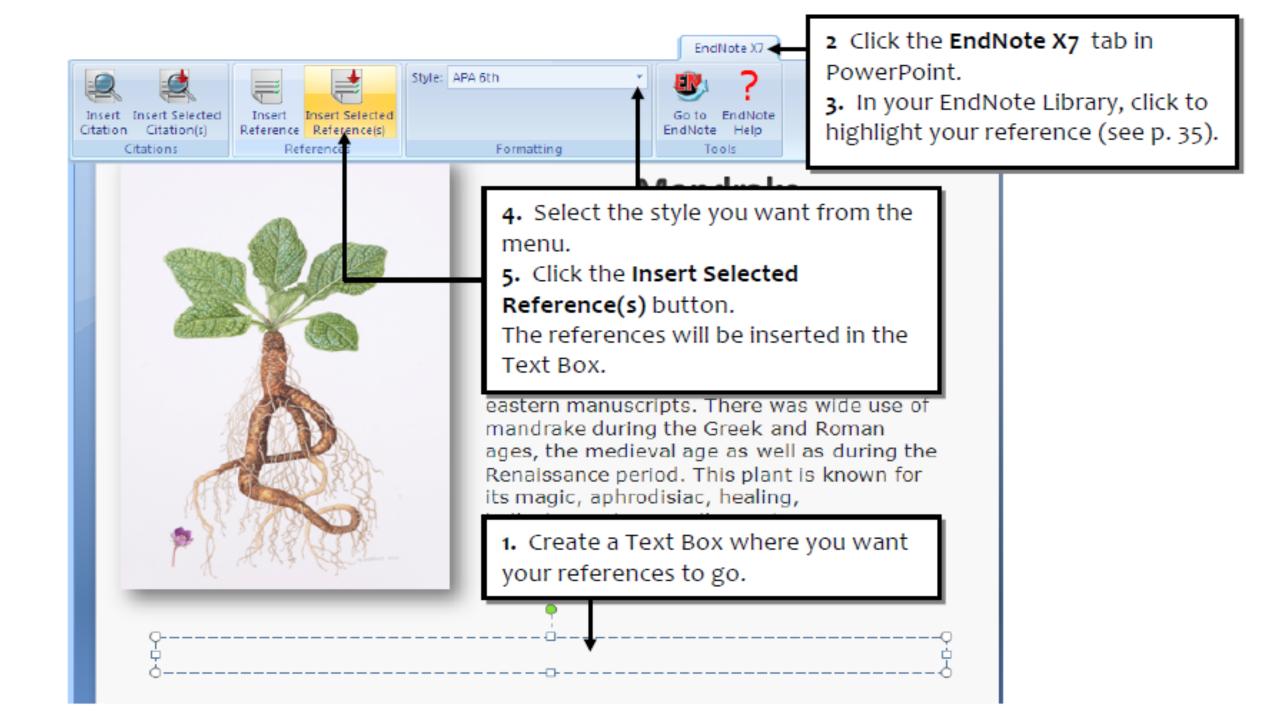

|           |                             |
| more             |   |                  |      |                                               |          |                       |           |                             |
| ⊡ Find Full Text |   |                  |      |                                               |          |                       |           |                             |
|                  |   |                  |      |                                               |          |                       |           |                             |
|                  |   |                  |      |                                               |          |                       |           |                             |

### **Citation into PowerPoint**

 $\bigcirc$ 



# How to find duplicated citations in the text

|        | 😻 Go to EndNote               | 2                                                                                                                         | Style:                                                                                             | Vancouver-api                                                                                                                                                          |                              | Ŧ             | Categorize F           | References * | 1 Export to E | ndNo | te -          |
|--------|-------------------------------|---------------------------------------------------------------------------------------------------------------------------|---------------------